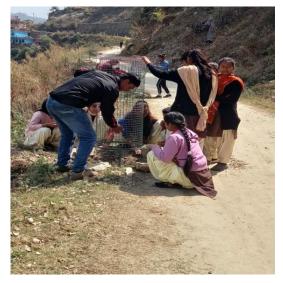

## 2- Awareness program in the collage for health consciousness and garbage collection 2021-22

3-Under the Himalaya Protection and Promotion Program cleaning of bushes polluting the environment so that trees can be planted in the barren lands